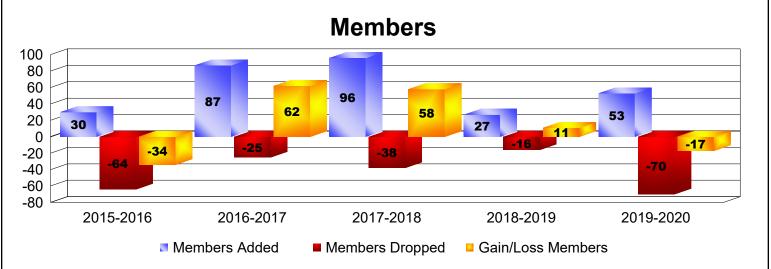

# District 403 A1 REPUBLIC OF SENEGAL

| Year      | New<br>Clubs | Dropped<br>Clubs | Gain/<br>Loss<br>Clubs | New<br>Members | Charter<br>Members | Reinstate<br>Members | Transfer<br>Members | Total<br>Member<br>Added | Total<br>Members<br>Dropped | Gain/<br>Loss<br>Members |
|-----------|--------------|------------------|------------------------|----------------|--------------------|----------------------|---------------------|--------------------------|-----------------------------|--------------------------|
| 2015-2016 | 0            | 0                | 0                      | 15             | 6                  | 6                    | 3                   | 30                       | -64                         | -34                      |
| 2016-2017 | 2            | 0                | 2                      | 38             | 45                 | 2                    | 2                   | 87                       | -25                         | 62                       |
| 2017-2018 | 1            | 0                | 1                      | 75             | 20                 | 0                    | 1                   | 96                       | -38                         | 58                       |
| 2018-2019 | 0            | 0                | 0                      | 14             | 3                  | 9                    | 1                   | 27                       | -16                         | 11                       |
| 2019-2020 | 1            | 0                | 1                      | 29             | 20                 | 0                    | 4                   | 53                       | -70                         | -17                      |
| Average   | 1            | 0                | 1                      | 34             | 19                 | 3                    | 2                   | 59                       | -43                         | 16                       |