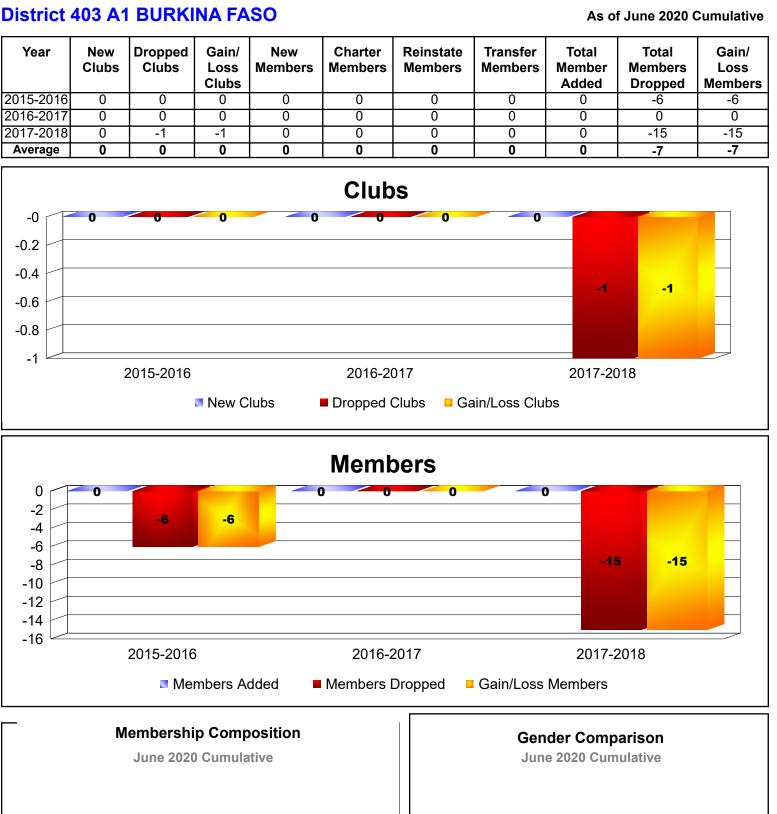

### **District 403 A1 BURKINA FASO**

| New Members       | 0.0%   |
|-------------------|--------|
| Charter Members   | 0.0%   |
| Reinstate Members | 0.0%   |
| Transfer members  | 0.0%   |
| Total:            | 100.0% |
|                   |        |