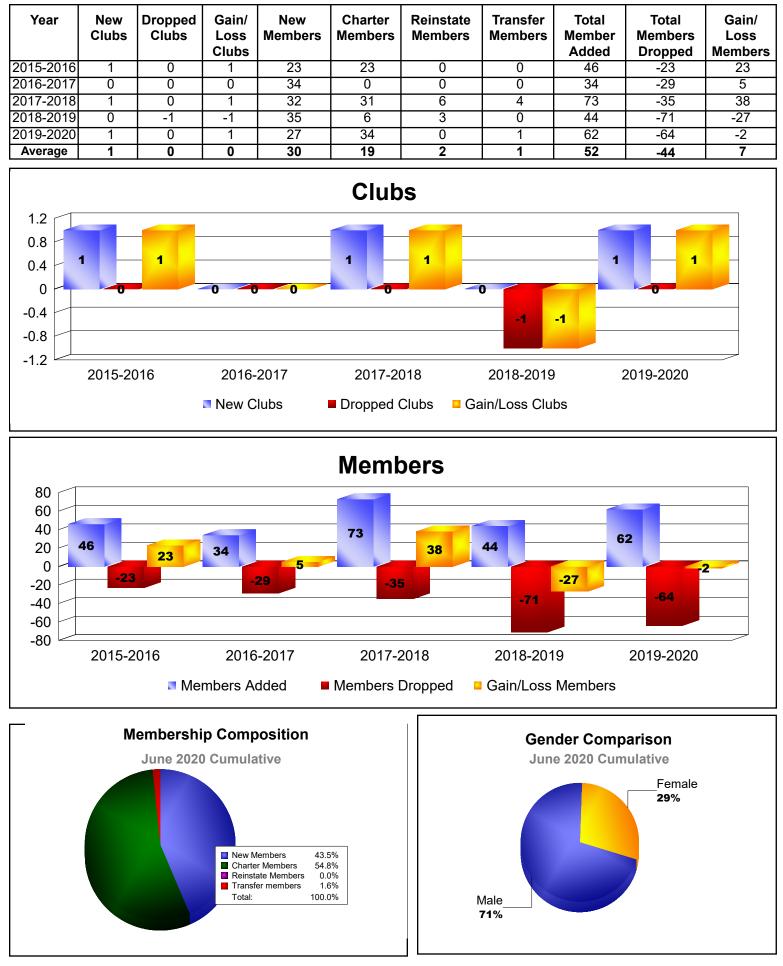

### **District 403 A1 BURKINA FASO**



| New Members       | 0.0%   |
|-------------------|--------|
| Charter Members   | 0.0%   |
| Reinstate Members | 0.0%   |
| Transfer members  | 0.0%   |
| Total:            | 100.0% |
|                   |        |

### District 403 A1 CAPE VERDE



#### **District 403 A1 MAURITANIA**



### **District 403 A1 REP OF GUINEA**



## District 403 A1 REP OF GUINEA BISSAU



## **District 403 A1 REPUBLIC OF GAMBIA**



### District 403 A1 REPUBLIC OF MALI



# **District 403 A1 REPUBLIC OF NIGER**



# District 403 A1 REPUBLIC OF SENEGAL

| Year      | New<br>Clubs | Dropped<br>Clubs | Gain/<br>Loss<br>Clubs | New<br>Members | Charter<br>Members | Reinstate<br>Members | Transfer<br>Members | Total<br>Member<br>Added | Total<br>Members<br>Dropped | Gain/<br>Loss<br>Members |
|-----------|--------------|------------------|------------------------|----------------|--------------------|----------------------|---------------------|--------------------------|-----------------------------|--------------------------|
| 2015-2016 | 0            | 0                | 0                      | 15             | 6                  | 6                    | 3                   | 30                       | -64                         | -34                      |
| 2016-2017 | 2            | 0