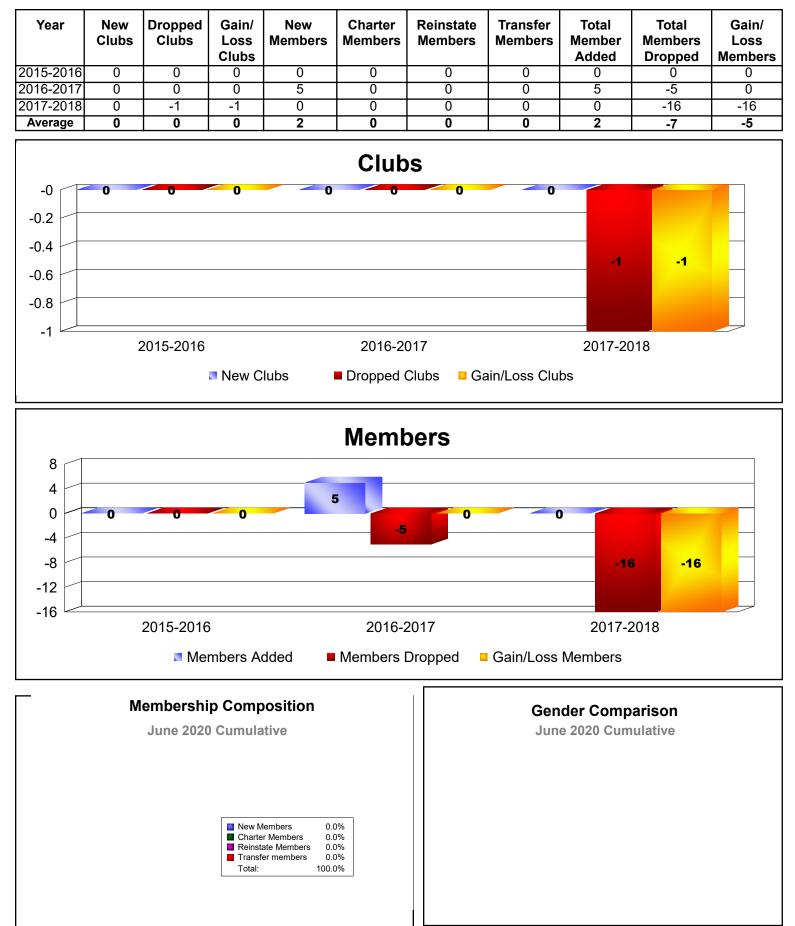

### **District 403 A1 BURKINA FASO**



| New Members       | 0.0%   |
|-------------------|--------|
| Charter Members   | 0.0%   |
| Reinstate Members | 0.0%   |
| Transfer members  | 0.0%   |
| Total:            | 100.0% |
|                   |        |

### District 403 A1 CAPE VERDE



#### **District 403 A1 MAURITANIA**



### **District 403 A1 REP OF GUINEA**



## District 403 A1 REP OF GUINEA BISSAU



## **District 403 A1 REPUBLIC OF GAMBIA**



### District 403 A1 REPUBLIC OF MALI



# **District 403 A1 REPUBLIC OF NIGER**



# District 403 A1 REPUBLIC OF SENEGAL

| Year      | New<br>Clubs | Dropped<br>Clubs | Gain/<br>Loss<br>Clubs | New<br>Members | Charter<br>Members | Reinstate<br>Members | Transfer<br>Members | Total<br>Member<br>Added | Total<br>Members<br>Dropped | Gain/<br>Loss<br>Members |
|-----------|--------------|------------------|------------------------|----------------|--------------------|----------------------|---------------------|--------------------------|-----------------------------|--------------------------|
| 2015-2016 | 0            |