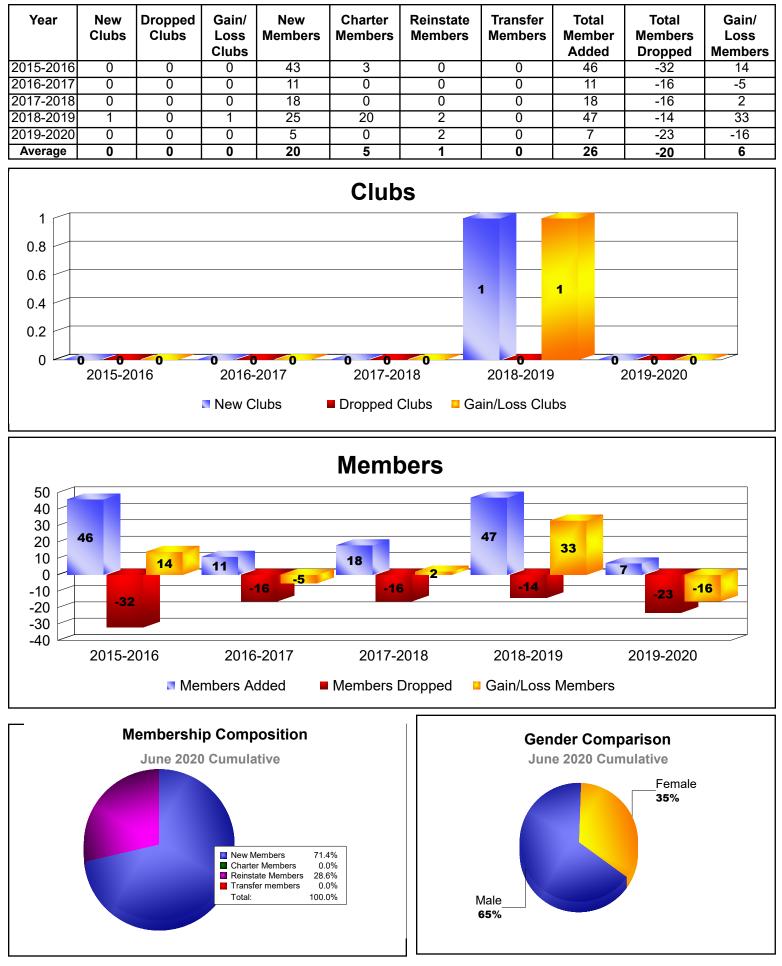

### **District 403 A1 BURKINA FASO**



| New Members       | 0.0%   |
|-------------------|--------|
| Charter Members   | 0.0%   |
| Reinstate Members | 0.0%   |
| Transfer members  | 0.0%   |
| Total:            | 100.0% |
|                   |        |

### District 403 A1 CAPE VERDE



#### **District 403 A1 MAURITANIA**



### **District 403 A1 REP OF GUINEA**



## District 403 A1 REP OF GUINEA BISSAU



## **District 403 A1 REPUBLIC OF GAMBIA**



### District 403 A1 REPUBLIC OF MALI



# **District 403 A1 REPUBLIC OF NIGER**



# District 403 A1 REPUBLIC OF SENEGAL

| Year      | New<br>Clubs | Dropped<br>Clubs | Gain/<br>Loss<br>Clubs | New<br>Members | Charter<br>Members | Reinstate<br>Members | Transfer<br>Members | Total<br>Member<br>Added | Total<br>Members<br>Dropped | Gain/<br>Loss<br>Members |
|-----------|--------------|------------------|------------------------|----------------|--------------------|----------------------|---------------------|--------------------------|-----------------------------|--------------------------|
| 2015-2016 | 0            | 0                | 0