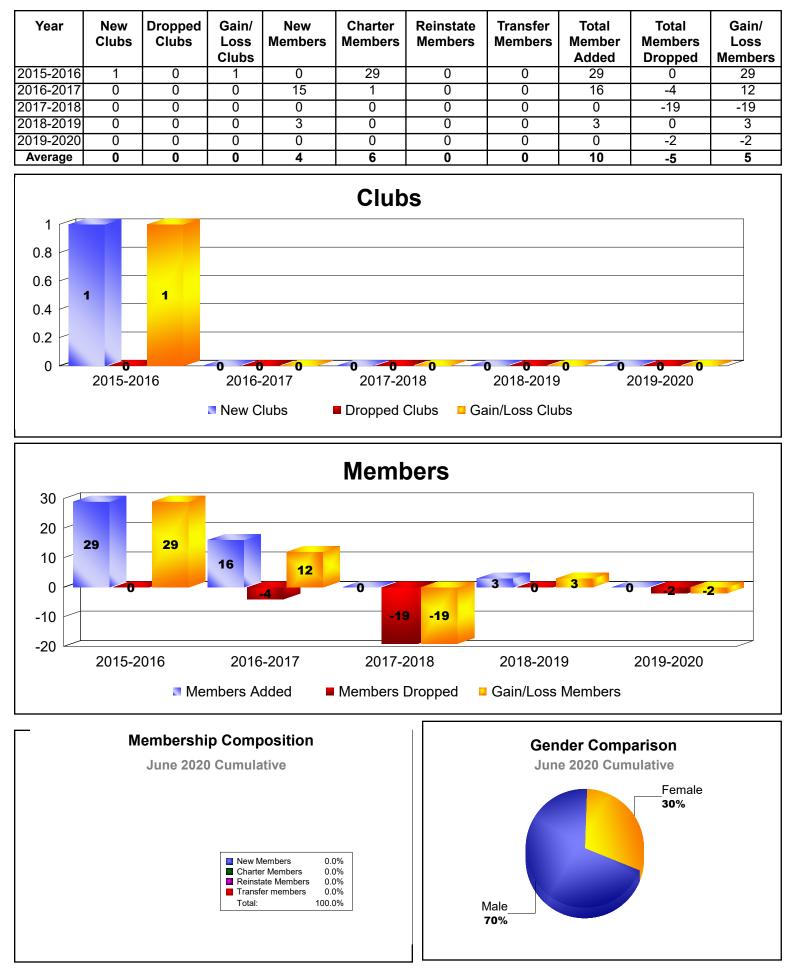

### **District 403 A1 BURKINA FASO**



| New Members       | 0.0%   |
|-------------------|--------|
| Charter Members   | 0.0%   |
| Reinstate Members | 0.0%   |
| Transfer members  | 0.0%   |
| Total:            | 100.0% |
|                   |        |

### District 403 A1 CAPE VERDE



#### **District 403 A1 MAURITANIA**



### **District 403 A1 REP OF GUINEA**



## District 403 A1 REP OF GUINEA BISSAU



## **District 403 A1 REPUBLIC OF GAMBIA**



### District 403 A1 REPUBLIC OF MALI



# **District 403 A1 REPUBLIC OF NIGER**



# District 403 A1 REPUBLIC OF SENEGAL

| Year      | New<br>Clubs | Dropped<br>Clubs | Gain/<br>Loss<br>Clubs | New<br>Members | Charter<br>Members | Reinstate<br>Members | Transfer<br>Members | Total<br>Member<br>Added | Total<br>Members<br>Dropped | Gain/<br>Loss<br>Members |
|-----------|--------------|------------------|------------------------|----------------|--------------------|----------------------|---------------------|--------------------------|-----------------------------|--------------------------|
| 2015-2016 | 0            | 0                | 0                      | 15             | 6                  | 6                    | 3                   | 30                       | -64