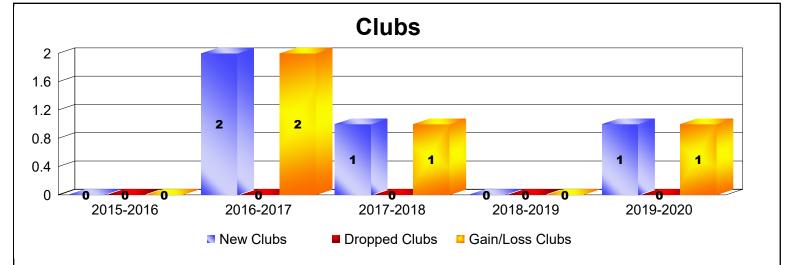

# District 403 A1 REPUBLIC OF SENEGAL

| Year      | New<br>Clubs | Dropped<br>Clubs | Gain/<br>Loss<br>Clubs | New<br>Members | Charter<br>Members | Reinstate<br>Members | Transfer<br>Members | Total<br>Member<br>Added | Total<br>Members<br>Dropped | Gain/<br>Loss<br>Members |
|-----------|--------------|------------------|------------------------|----------------|--------------------|----------------------|---------------------|--------------------------|-----------------------------|--------------------------|
| 2015-2016 | 0            | 0                | 0                      | 15             | 6                  | 6                    | 3                   | 30                       | -64                         | -34                      |
| 2016-2017 | 2            | 0                | 2                      | 38             | 45                 | 2                    | 2                   | 87                       | -25                         | 62                       |
| 2017-2018 | 1            | 0                | 1                      | 75             | 20                 | 0                    | 1                   | 96                       | -38                         | 58                       |
| 2018-2019 | 0            | 0                | 0                      | 14             | 3                  | 9                    | 1                   | 27                       | -16                         | 11                       |
| 2019-2020 | 1            | 0                | 1                      | 29             | 20                 | 0                    | 4                   | 53                       | -70                         | -17                      |
| Average   | 1            | 0                | 1                      | 34             | 19                 | 3                    | 2                   | 59                       | -43                         | 16                       |