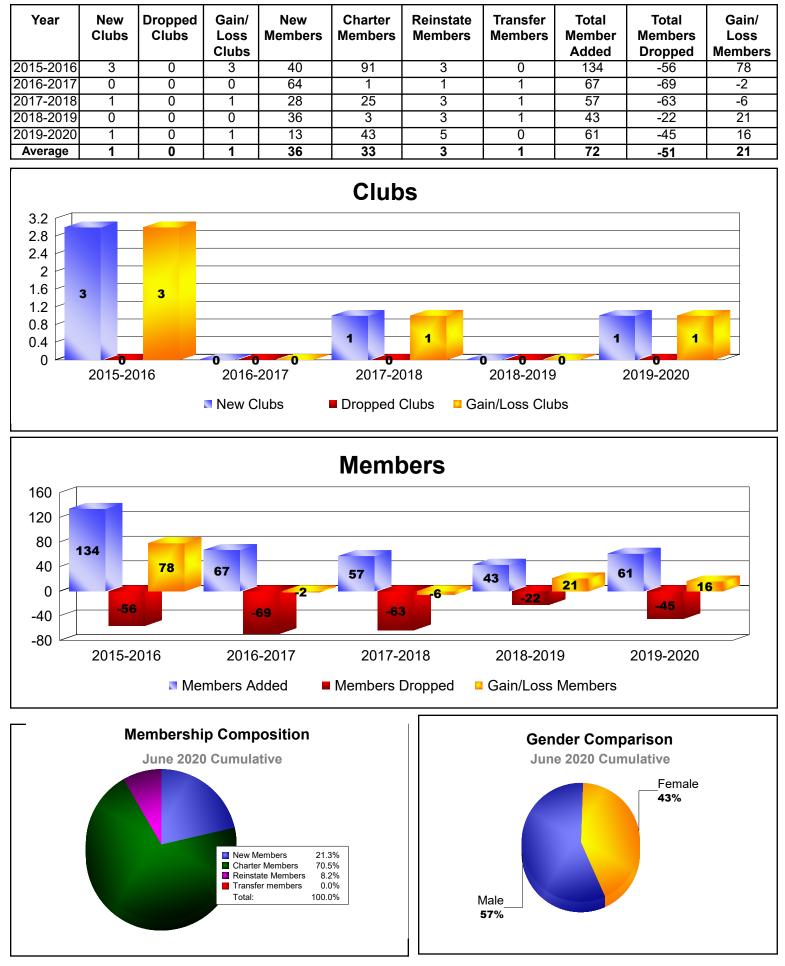

### **District 403 A1 BURKINA FASO**



| New Members       | 0.0%   |
|-------------------|--------|
| Charter Members   | 0.0%   |
| Reinstate Members | 0.0%   |
| Transfer members  | 0.0%   |
| Total:            | 100.0% |
|                   |        |

### District 403 A1 CAPE VERDE



#### **District 403 A1 MAURITANIA**



### **District 403 A1 REP OF GUINEA**



## District 403 A1 REP OF GUINEA BISSAU



## **District 403 A1 REPUBLIC OF GAMBIA**



### District 403 A1 REPUBLIC OF MALI



# **District 403 A1 REPUBLIC OF NIGER**



# District 403 A1 REPUBLIC OF SENEGAL

| Year      | New<br>Clubs | Dropped<br>Clubs | Gain/<br>Loss<br>Clubs | New<br>Members | Charter<br>Members | Reinstate<br>Members | Transfer<br>Members | Total<br>Member<br>Added | Total<br>Members<br>Dropped | Gain/<br>Loss<br>Members |
|-----------|--------------|------------------|------------------------|----------------|--------------------|----------------------|---------------------|--------------------------|-----------------------------|--------------------------|
| 2015-2016 | 0            | 0                | 0                      | 15             | 6