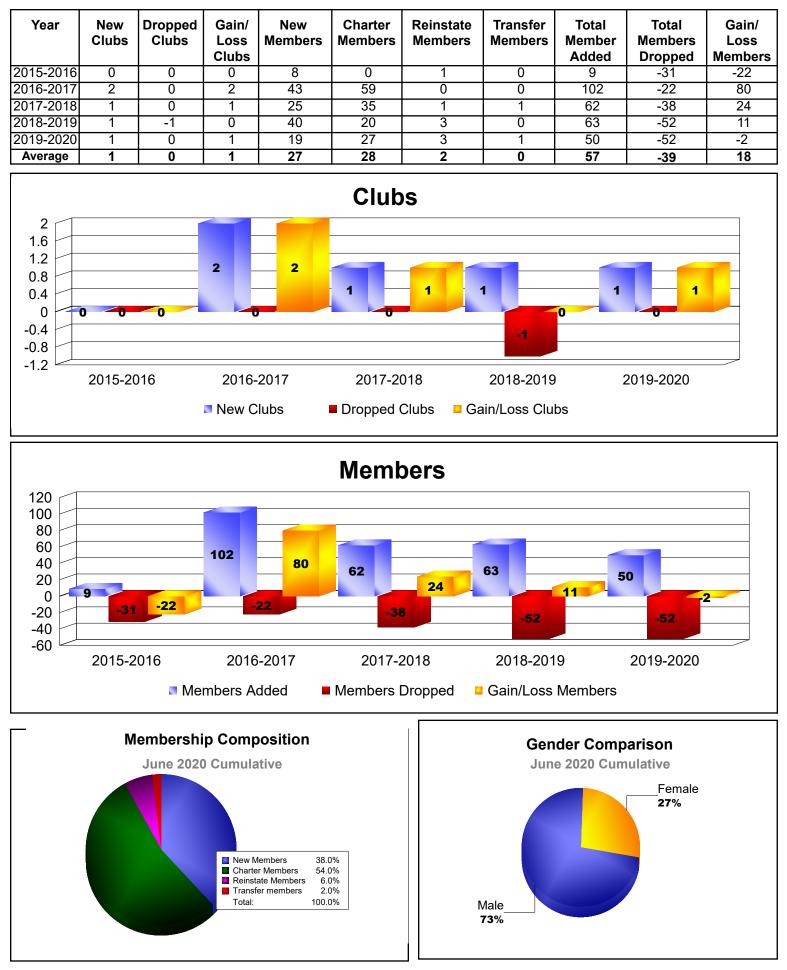

### **District 403 A1 BURKINA FASO**



| New Members       | 0.0%   |
|-------------------|--------|
| Charter Members   | 0.0%   |
| Reinstate Members | 0.0%   |
| Transfer members  | 0.0%   |
| Total:            | 100.0% |
|                   |        |

### District 403 A1 CAPE VERDE



#### **District 403 A1 MAURITANIA**



### **District 403 A1 REP OF GUINEA**



## District 403 A1 REP OF GUINEA BISSAU



## **District 403 A1 REPUBLIC OF GAMBIA**



### District 403 A1 REPUBLIC OF MALI



# **District 403 A1 REPUBLIC OF NIGER**



# District 403 A1 REPUBLIC OF SENEGAL

| Year      | New<br>Clubs | Dropped<br>Clubs | Gain/<br>Loss<br>Clubs | New<br>Members | Charter<br>Members | Reinstate<br>Members | Transfer<br>Members | Total<br>Member<br>Added | Total<br>Members<br>Dropped | Gain/<br>Loss<br>Members |
|-----------|--------------|------------------|------------------------|----------------|--------------------|----------------------|---------------------|--------------------------|-----------------------------|--------------------------|
| 2015-2016 | 0            | 0                | 0                      | 15             | 6                  | 6                    | 3                   | 30                       | -64                         | -34