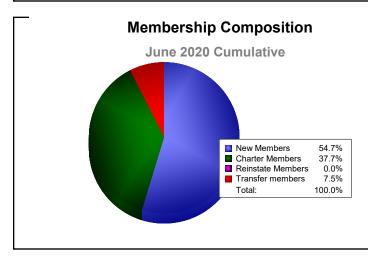

# District 403 A1 REPUBLIC OF SENEGAL

| Year      | New<br>Clubs | Dropped<br>Clubs | Gain/<br>Loss<br>Clubs | New<br>Members | Charter<br>Members | Reinstate<br>Members | Transfer<br>Members | Total<br>Member<br>Added | Total<br>Members<br>Dropped | Gain/<br>Loss<br>Members |
|-----------|--------------|------------------|------------------------|----------------|--------------------|----------------------|---------------------|--------------------------|-----------------------------|--------------------------|
| 2015-2016 | 0            | 0                | 0                      | 15             | 6                  | 6                    | 3                   | 30                       | -64                         | -34                      |
| 2016-2017 | 2            | 0                | 2                      | 38             | 45                 | 2                    | 2                   | 87                       | -25                         | 62                       |
| 2017-2018 | 1            | 0                | 1                      | 75             | 20                 | 0                    | 1                   | 96                       | -38                         | 58                       |
| 2018-2019 | 0            | 0                | 0                      | 14             | 3                  | 9                    | 1                   | 27                       | -16                         | 11                       |
| 2019-2020 | 1            | 0                | 1                      | 29             | 20                 | 0                    | 4                   | 53                       | -70                         | -17                      |
| Average   | 1            | 0                | 1                      | 34             | 19                 | 3                    | 2                   | 59                       | -43                         | 16                       |