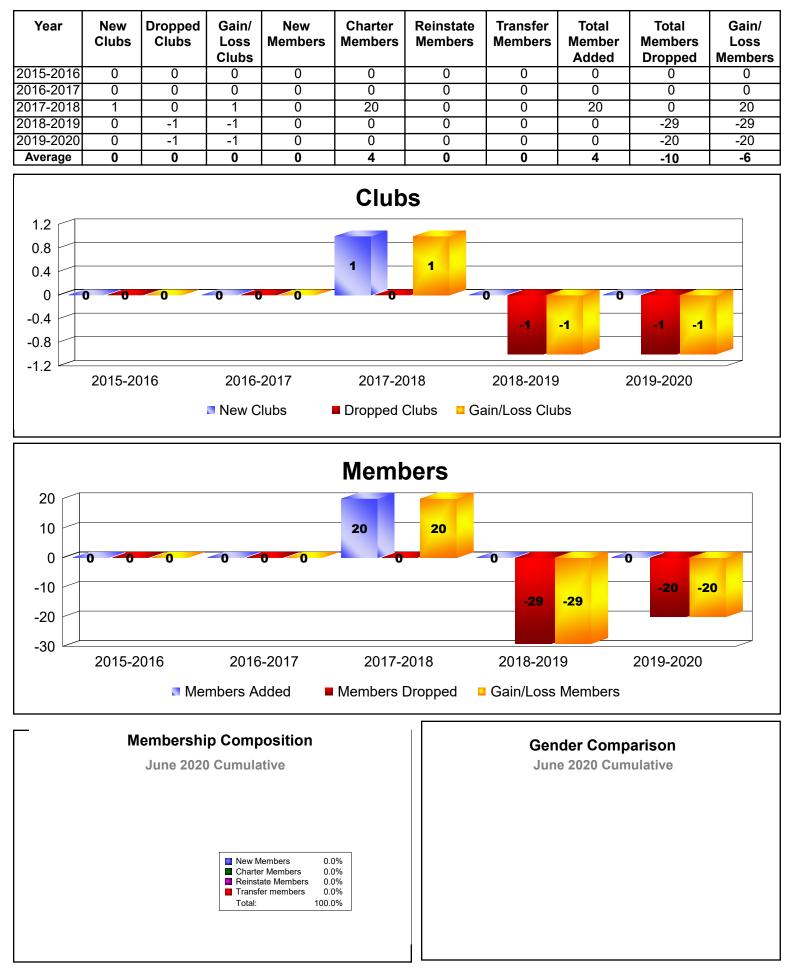

### **District 403 A1 BURKINA FASO**



| New Members       | 0.0%   |
|-------------------|--------|
| Charter Members   | 0.0%   |
| Reinstate Members | 0.0%   |
| Transfer members  | 0.0%   |
| Total:            | 100.0% |
|                   |        |

### District 403 A1 CAPE VERDE



#### **District 403 A1 MAURITANIA**



### **District 403 A1 REP OF GUINEA**



## District 403 A1 REP OF GUINEA BISSAU



## **District 403 A1 REPUBLIC OF GAMBIA**



### District 403 A1 REPUBLIC OF MALI



# **District 403 A1 REPUBLIC OF NIGER**



# District 403 A1 REPUBLIC OF SENEGAL

| Year      | New<br>Clubs | Dropped<br>Clubs | Gain/<br>Loss<br>Clubs | New<br>Members | Charter<br>Members | Reinstate<br>Members | Transfer<br>Members | Total<br>Member<br>Added | Total<br>Members<br>Dropped | Gain/<br>Loss<br>Members |
|-----------|--------------|------------------|------------------------|----------------|--------------------|----------------------|---------------------|--------------------------|-----------------------------|--------------------------|
| 2015-2016 | 0            | 0                | 0                      | 15             | 6                  | 6                    | 3